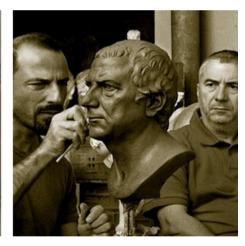

## Sculpting the Female Torso

Immerse yourself in the figurative sculpture tradition of Renaissance Italy.

- Savour the sights, sounds and tastes of Pietrasanta, International Centre of Sculpture
- 42 hours of Personalized Instruction with Maestro Gabriele Vicari, David Hunwick and Linda Lindsay THIS YEAR – Marble tour and dinner in Carrara. Foundry and Marble
- atelier tour.