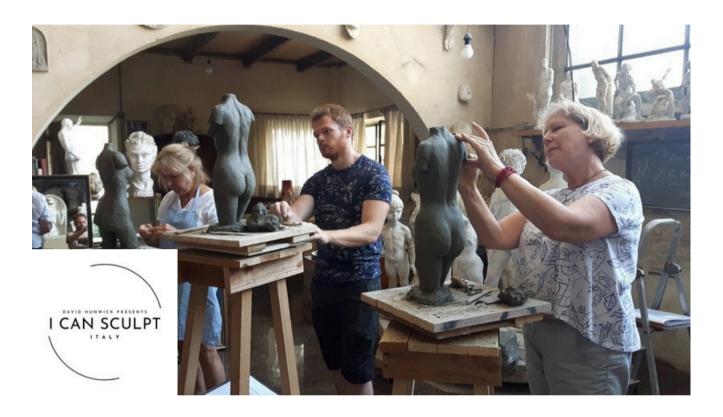

## Sculpting the Female Torso

Immerse yourself in the figurative sculpture tradition of Renaissance Italy.

- Savour the sights, sounds and tastes of Pietrasanta, International Centre of Sculpture
- 42 hours of Personalized Instruction with Maestro Gabriele Vicari, David Hunwick and Linda Lindsay THIS YEAR – Marble tour and dinner in Carrara. Foundry and Marble
- atelier tour.