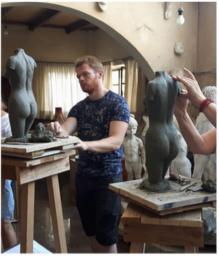

## Sculpting the Female Torso

Immerse yourself in the figurative sculpture tradition of Renaissance Italy.

- Savour the sights, sounds and tastes of Pietrasanta, International Centre of Sculpture
- 42 hours of Personalized Instruction with Maestro Gabriele Vicari, David Hunwick and Linda Lindsay THIS YEAR – Marble tour and dinner in Carrara. Foundry and Marble
- atelier tour.